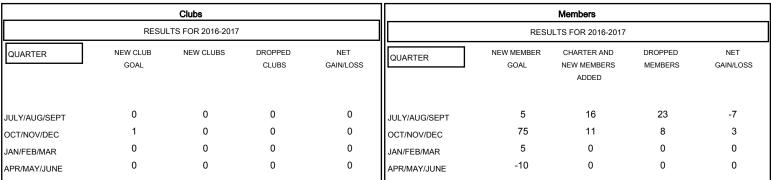

827 (72.61%) 312 (27.39%)

| DROPPED CLUBS: 0 |    | 15 CLUBS OF 44 ADDED 1 OR MORE<br>NEW MEMBERS | GENDER DISTRIBUTION MALE 827 |     |
|------------------|----|-----------------------------------------------|------------------------------|-----|
| DROPPED MEMBERS  |    |                                               | FEMALE                       | 312 |
| DECEASED         | 8  | CLICK HERE FOR HEALTH                         | FAMILY UNIT MEMBERS          |     |
| OTHER            | 23 | ASSESSMENT DATA                               | HEAD OF HOUSEHOLD            |     |
| TOTAL            | 31 |                                               | NON-HEAD OF HOUSEHOLD        |     |