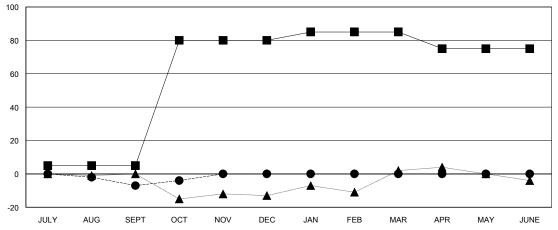

## GOALS AND ACTUAL MEMBERS CUMULATIVE

| -■-  | CURRENT YEAR GOALS FOR NEW |
|------|----------------------------|
| MEMB | EDS.                       |

- - CURRENT YEAR ACTUAL MEMBERS

- ▲ - LAST YEAR ACTUAL MEMBERS